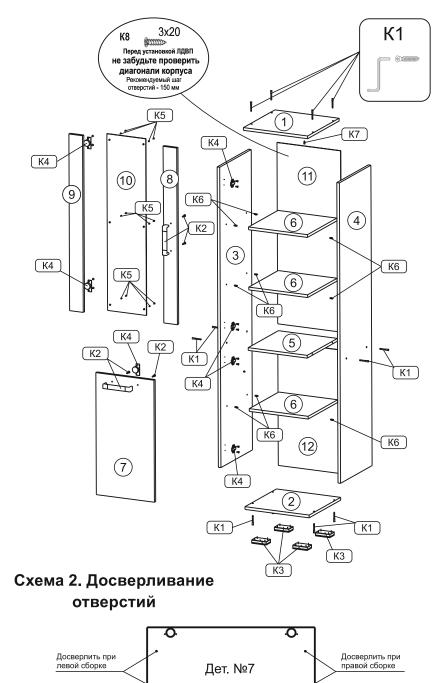

#### 3. Сборка стеллажа (схема 1а, 1б)

- Дет. №3, 4 крепить к дет. №5 при помощи конфирматов 7х50 (К1).
- Дет. №1, 2 крепить к дет. №3, 4 при помощи конфирматов 7х50 (К1).

• Дет. №10 крепить к дет. №8, 9 через шайбу (К5) при помощи саморезов 4,2x16. Во избежание повреждения стекла сильно не затягивать.

• Дет. №11, 12 крепить к дет. №1, 2, 3, 4, 5 при помощи саморезов 3х20 (К8), (см. примечание). На стыке ДВП использовать шайбы для стыковки ДВП (К8).

#### 4. Завершение сборки стеллажа (схема 1а, 1б)

- На дет. №3, 4 установить полкодержатели (К6)
- Установить дет. №6 (3 шт) на полкодержатели (К6).
- В зависимости от стороны сборки, необходимо досверлить отверстия диаметром 5 мм в дет. №7 согласно схемы 2. При сверлении использовать подкладку (деревянный брусок) с лицевой стороны детали для исключения сколов.
- На дет. №7, 8 установите ручки (К2) при помощи винтов.
- При левой сборке, дет. №7, 9 крепить к дет. №3 и отрегулировать положение фасадов, (схема 4).
- При правой сборке, дет. №7, 9 крепить к дет. №4 и отрегулировать положение фасадов (схема 4).
- В зависимости от стороны сборки, на дет. №1 установите полкодержатель обрезин. (К7).
- На видимые шляпки конфирматов установить заглушки (К1).
- Свободные отверстия на дет. №7 закрыть заглушками самокл. D13 (К9).

#### <u>ПРИМЕЧАНИЕ</u>

Перед установкой деталей из ЛДВП необходимо:

- проверить диагонали.

- пробить в ЛДВП отверстия гвоздем-пробойником (К8). Рекомендуемый шаг отверстий для вертикальных деталей (задняя стенка) - 150 мм.

### Детали

| Hereit |              |      |  |      |                 |      |  |  |  |  |
|--------|--------------|------|--|------|-----------------|------|--|--|--|--|
| Поз.   | Наименование | Кол. |  | Поз. | Наименование    | Кол. |  |  |  |  |
| 1      | Крыша        | 1    |  | 7    | Фасад нижний    | 1    |  |  |  |  |
| 2      | Дно          | 1    |  | 8    | Планка фасада 1 | 1    |  |  |  |  |
| 3      | Бок левый    | 1    |  | 9    | Планка фасада 2 | 1    |  |  |  |  |
| 4      | Бок правый   | 1    |  | 10   | Вставка стекло  | 1    |  |  |  |  |
| 5      | Горизонт     | 1    |  | 11   | Задняя стенка 1 | 1    |  |  |  |  |
| 6      | Полка        | 3    |  | 12   | Задняя стенка 2 | 1    |  |  |  |  |