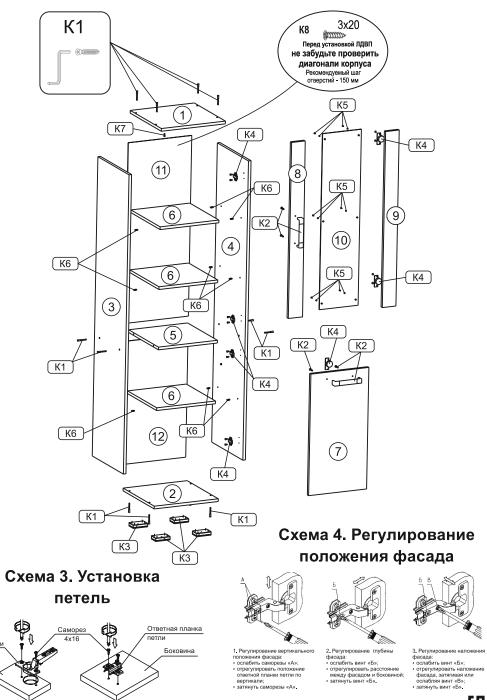

#### 2. Установка фурнитуры

• На дет. №2 установить опоры регулируемые (К3) при помощи саморезов 4х16, (схема 1а, 1б).

• При левой сборке на дет. №3, 7, 9 установить соответствующие части петли вкладной (К4) при помощи саморезов 4х16, (схема 1а, 3).

• При правой сборке на дет. №4, 7, 9 установить соответствующие части петли вкладной (К4) при помощи саморезов 4х16, (схема 16, 3).

#### 3. Сборка стеллажа (схема 1а, 1б)

- Дет. №3, 4 крепить к дет. №5 при помощи конфирматов 7х50 (К1).
- Дет. №1, 2 крепить к дет. №3, 4 при помощи конфирматов 7х50 (К1).

• Дет. №10 крепить к дет. №8, 9 через шайбу (К5) при помощи саморезов 4,2x16. Во избежание повреждения стекла сильно не затягивать.

• Дет. №11, 12 крепить к дет. №1, 2, 3, 4, 5 при помощи саморезов 3х20 (К8), (см. примечание). На стыке ДВП использовать шайбы для стыковки ДВП (К8).

#### 4. Завершение сборки стеллажа (схема 1а, 1б)

- На дет. №3, 4 установить полкодержатели (К6)
- Установить дет. №6 (3 шт) на полкодержатели (К6).
- В зависимости от стороны сборки, необходимо досверлить отверстия диаметром 5 мм в дет. №7 согласно схемы 2. При сверлении использовать подкладку (деревянный брусок) с лицевой стороны детали для исключения сколов.
- На дет. №7, 8 установите ручки (К2) при помощи винтов.
- При левой сборке, дет. №7, 9 крепить к дет. №3 и отрегулировать положение фасадов, (схема 4).
- При правой сборке, дет. №7, 9 крепить к дет. №4 и отрегулировать положение фасадов (схема 4).
- В зависимости от стороны сборки, на дет. №1 установите полкодержатель обрезин. (К7).
- На видимые шляпки конфирматов установить заглушки (К1).
- Свободные отверстия на дет. №7 закрыть заглушками самокл. D13 (К9).

#### <u>ПРИМЕЧАНИЕ</u>

Перед установкой деталей из ЛДВП необходимо:

- проверить диагонали.

- пробить в ЛДВП отверстия гвоздем-пробойником (К8). Рекомендуемый шаг отверстий для вертикальных деталей (задняя стенка) - 150 мм.