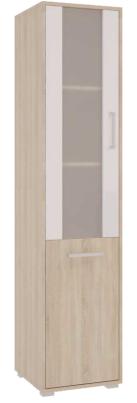

# Стеллаж «Лайт 2»

Габаритные размеры: 1800(в) х 400(ш) х 403(г) мм

### Детали

| Hereit |              |      |  |      |                 |      |  |  |  |  |
|--------|--------------|------|--|------|-----------------|------|--|--|--|--|
| Поз.   | Наименование | Кол. |  | Поз. | Наименование    | Кол. |  |  |  |  |
| 1      | Крыша        | 1    |  | 7    | Фасад нижний    | 1    |  |  |  |  |
| 2      | Дно          | 1    |  | 8    | Планка фасада 1 | 1    |  |  |  |  |
| 3      | Бок левый    | 1    |  | 9    | Планка фасада 2 | 1    |  |  |  |  |
| 4      | Бок правый   | 1    |  | 10   | Вставка стекло  | 1    |  |  |  |  |
| 5      | Горизонт     | 1    |  | 11   | Задняя стенка 1 | 1    |  |  |  |  |
| 6      | Полка        | 3    |  | 12   | Задняя стенка 2 | 1    |  |  |  |  |