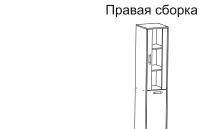

• При правой сборке на дет. №4, 7, 9 установить соответствующие части петли вкладной (К4) при помощи саморезов 4х16, (схема 16, 3).

# Схема 1б. Правая сборка стеллажа

Чаша петлі

Фасад

EHC